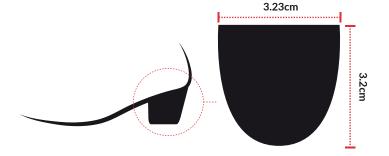

Heel size must not be smaller than this illustration for graduands attending the Graduation Thanksgiving Mass at St John's Co-Cathedral. Graduands wearing smaller or pointed heels WILL NOT be admitted to the Cathedral.