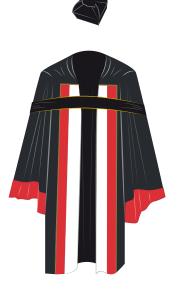

## Ph.D./S.Th.D.

CAP:

Silk biretta with four horns, provided with the official gown

## GOWN:

The University of Malta Ph.D./S.Th.D. official gown is only available from MUHC.

**DRESS:** Male Graduands: a dark lounge suit, white shirt, dark tie and dark shoes. Female Graduands: a dark dress/suit and dark shoes.