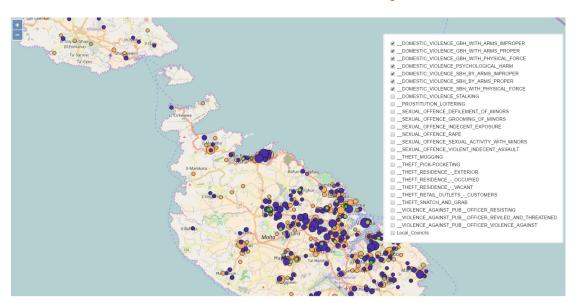

lso found in rural and small areas were the changes in legislation may yet have an effect in terms of encouraging victims to report.

#### Commercial Activity-related

San Giljan hosted the highest RISC rates, which at the top of the League, host over 5 times the national rate of offences. Pembroke, Gudja and San Pawl il-Bahar was registered at second place hosting between 2 and 5 times the national rate of offences, indicative of their proximity to the main economic centres such as the San Giljan recreational zone and the Gudja airport. The least RISC registering towns at zero RISC include Kirkop, Ghasri, Nadur, Sannat, Fontana and Gharb.

#### Section 3: Sample Imagery

National Heat Map - Domestic Violence - Psychological Harm



#### National Domestic Violence Interactive Cluster Map



#### National Pick-Pocketing Interactive Cluster Map



#### Gozo Heat Map – Grand Total Crime



#### Gozo Main Crime Categories – Grand Total



#### Gozo Main Crime Categories: Arson



#### Gozo Main Crime Categories – Bodily Harm



#### Gozo Main Crime Categories: Damages



#### Gozo Main Crime Categories – Domestic Violence



#### Gozo Main Crime Categories: Drugs



#### Gozo Main Crime Categories - Fraud



#### Gozo Main Crime Categories: Sexual Offences



#### Gozo Main Crime Categories – Theft



#### Gozo Main Crime Categories: Threats



#### Gozo Main Crime Categories - Violence against Public Officer



#### Gozo Crime Sub-Categories: Domestic Violence All Reported Offences



#### Gozo Crime Sub-Categories: Domestic Violence – Slight Bodily Harm



#### Gozo Crime Sub