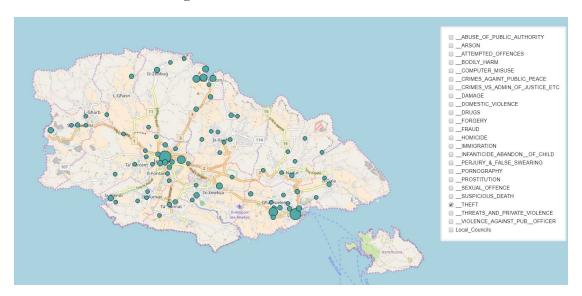

#### Gozo Main Crime Categories – Theft

The main reported crime category is the **Theft** category, which phenomenon has however decreased over the years since 2014 in terms of counts and percentagewise from 2009, down to 37% of all offences as against the Maltese Islands data, where theft comprises 51% of all offences reported to the Police. Interestingly, in Gozo, pickpocketing is quite low in the list.