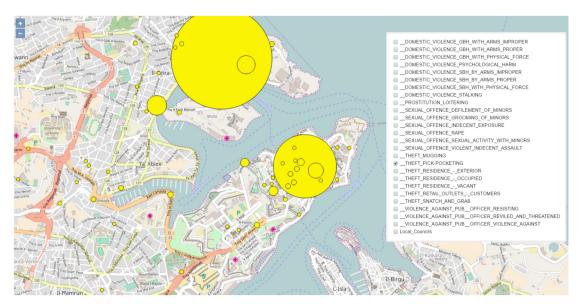

egislation may yet have an effect in terms of encouraging victims to report.

#### Commercial Activity-related

San Giljan hosted the highest RISC rates, which at the top of the League, host over 5 times the national rate of offences. Pembroke, Gudja and San Pawl il-Bahar was registered at second place hosting between 2 and 5 times the national rate of offences, indicative of their proximity to the main economic centres such as the San Giljan recreational zone and the Gudja airport. The least RISC registering towns at zero RISC include Kirkop, Ghasri, Nadur, Sannat, Fontana and Gharb.

#### Section 3: Sample Imagery

National Heat Map - Domestic Violence - Psychological Harm



#### National Domestic Violence Interactive Cluster Map



#### National Pick-Pocketing Interactive Cluster Map



#### Gozo Heat Map – Grand Total Crime



#### Gozo Main Crime Categories – Grand Total



#### Gozo Main Crime Categories: Arson



#### Gozo Main Crime Categories – Bodily Harm



#### Gozo Main Crime Categories: Damages



#### Gozo Main Crime Categories – Domestic Violence



#### Gozo Main Crime Categories: Drugs



#### Gozo Main Crime Categories - Fraud



#### Gozo Main Crime Categories: Sexual Offences



#### Gozo Main Crime Categories – Theft



#### Gozo Main Crime Categories: Threats



#### Gozo Main Crime Categories - Violence against Public Officer



#### Gozo Crime Sub-Categories: Domestic Violence All Reported Offences



#### Gozo Crime Sub-Categories: Domestic Violence – Slight Bodily Harm



#### Gozo Crime Sub-Categories: Domestic Violence – Psychological Harm



#