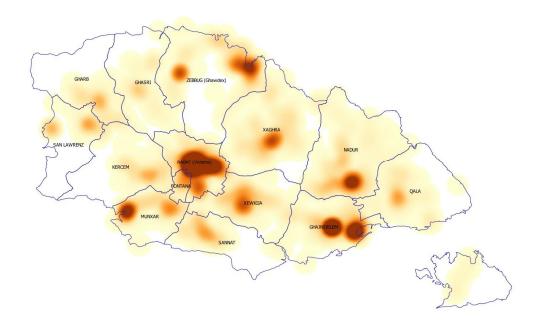

of encouraging victims to report.

#### Commercial Activity-related

San Giljan hosted the highest RISC rates, which at the top of the League, host over 5 times the national rate of offences. Pembroke, Gudja and San Pawl il-Bahar was registered at second place hosting between 2 and 5 times the national rate of offences, indicative of their proximity to the main economic centres such as the San Giljan recreational zone and the Gudja airport. The least RISC registering towns at zero RISC include Kirkop, Ghasri, Nadur, Sannat, Fontana and Gharb.

#### Section 3: Sample Imagery

National Heat Map - Domestic Violence - Psychological Harm



#### National Domestic Violence Interactive Cluster Map



#### National Pick-Pocketing Interactive Cluster Map



#### Gozo Heat Map – Grand Total Crime



#### Gozo Main Crime Categories – Grand Total



#### Gozo Main Crime Categories: Arson



#### Gozo Main Crime Categories – Bodily Harm



#### Gozo Main Crime Categories: Damages



#### Gozo Main Crime Categories – Domestic Violence



#### Gozo Main Crime Categories: Drugs



#### Gozo Main Crime Categories - Fraud



#### Gozo Main Crime Categories: Sexual Offences



#### Gozo Main Crime Categories – Theft



#### Gozo Main Crime Categories: Threats



#### Gozo Main Crime Categories - Violence against Public Officer



#### Gozo Crime Sub-Categories: Domestic Violence All Reported Offences



#### Gozo Crime Sub-Categories: Domestic Violence – Slight Bodily Harm



#### Gozo Crime Sub-Categories: Domestic Violence – Psychological Harm



#### **Professor Saviour Formosa**

Departm