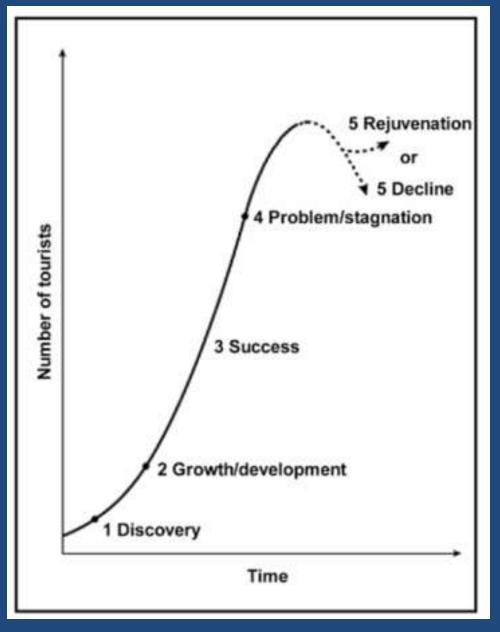

(!!!)

Plog's (1967) psychographic model, Butler's (1980) destination life cycle