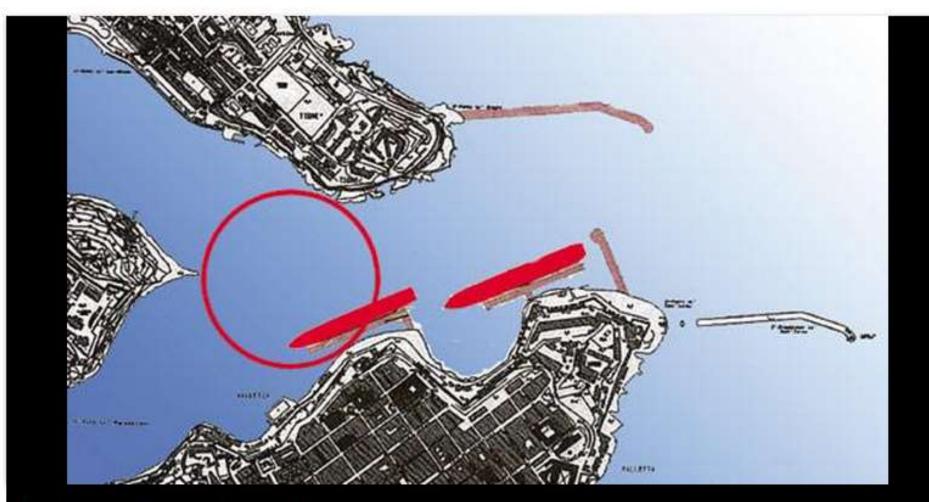

#### Harbour proposals 'do not make sense' - AN

AN is proposing a series of breakwaters.

Azzjoni Nazzjonali yesterday criticised the Government's projects for the Marsamxett Harbour, saying that a number of proposals did not make sense.

Ellis Collection, Vol. I, 175

"Turning to the Marsamxett breakwater project, Dr Muscat said that it would create possibilities for the creation of berths, which could attract more yachts to Malta. He said that it could also help increase property value in the surrounding area."

Malta Independent, 18 Dec 2014