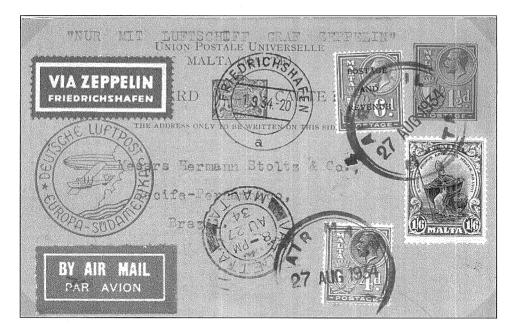

1934 (1st-11th September) – 7th South America Flight

Blank card addressed to RECIFE/PERNAMBUCO (Brazil) franked with K.G.V. 2/5<sup>1</sup>/<sub>2</sub> d stamps cancelled by the violet AIR MALTA/MALTA/27 AUG 1934 rubber stamp. Endorsed at Friedrichashafen on 1st September 1934 together with confirmation of the 7th South America Flight cachet: '\*DEUTSHE LUFTPOST c EUROPA-SUDAMERIKA' applied in red. Letter 'c' in outer rim of cachet indicates Friedrichshafen dispatch. Backstamped ROMA \* DISTRIBUZIONE / 29. VIII 34-XII transit mark and PERNAMBUCO - 4<sup>A</sup> SECCAO – TARDE / -4 1X. 34 arrival datestamp.