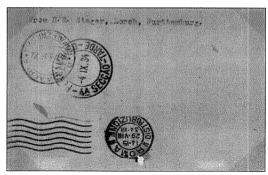

1934 (1st-11th September) – 7th South America Flight

Blank card addressed to RECIFE/PERNAMBUCO (Brazil) franked with K.G.V. 2/5<sup>1</sup>/<sub>2</sub> d stamps cancelled by the violet AIR MALTA/MALTA/27 AUG 1934 rubber stamp. Endorsed at Friedrichashafen on 1st September 1934 together with confirmation of the 7th South America Flight cachet: '\*DEUTSHE LUFTPOST c EUROPA-SUDAMERIKA' applied in red. Letter 'c' in outer rim of cachet indicates Friedrichshafen dispatch. Backstamped ROMA \* DISTRIBUZIONE / 29. VIII 34-XII transit mark and PERNAMBUCO - 4<sup>A</sup> SECCAO – TARDE / -4 1X. 34 arrival datestamp.