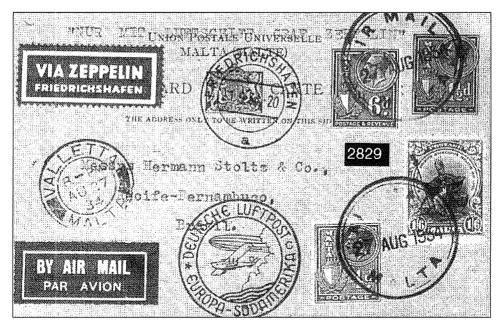

1934 (1st-11th September) – 7th South America Flight

Blank card addressed to RECIFE/PERNAMBUCO (Brazil) franked with K.G.V. 2/5<sup>1</sup>/<sub>2</sub> d stamps cancelled by the violet AIR MALTA/MALTA/27 AUG 1934 rubber stamp. Endorsed at Friedrichashafen on 1st September 1934 together with confirmation of the 7th South America Flight cachet: '\*DEUTSHE LUFTPOST c EUROPA-SUDAMERIKA' applied in red. Letter 'c' in outer rim of cachet indicates Friedrichshafen dispatch. Backstamped ROMA \* DISTRIBUZIONE / 29. VIII 34-XII transit mark and PERNAMBUCO - 4<sup>A</sup> SECCAO – TARDE / -4 1X. 34 arrival datestamp.