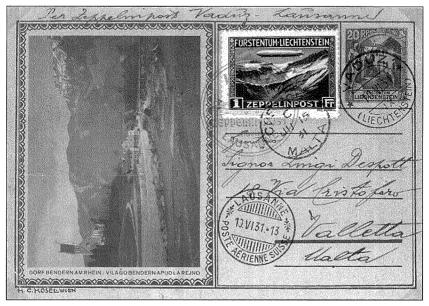

1931 (10th June) – L.Z. 127 "Graf Zeppelin" VADUZ-LAUANNE Flight

Card posted in VaJuz, Liechtenstein on 10 June 1931 with additional flight. Zeppelin stamp. Put on board L.Z. 127 'Graf Zeppelin' for the VADUZ-LAUSANNE Flight showing confirmation Zeppelin cachet in red. Arrived LAUSANNE on same day as per arrival datestamp and from there for onwards transmission to MALTA. Arrived COSPICUA/MALTA/C/JU 15 31 as per receiving datestamp on the front. Postman's personal handstamp No. 58 applied on the back.