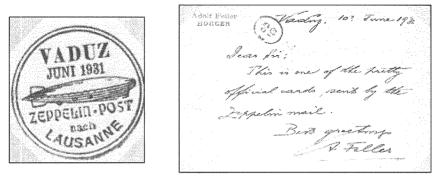

1931 (10th June) – L.Z. 127 "Graf Zeppelin" VADUZ-LAUANNE Flight

Card posted in VaJuz, Liechtenstein on 10 June 1931 with additional flight. Zeppelin stamp. Put on board L.Z. 127 'Graf Zeppelin' for the VADUZ-LAUSANNE Flight showing confirmation Zeppelin cachet in red. Arrived LAUSANNE on same day as per arrival datestamp and from there for onwards transmission to MALTA. Arrived COSPICUA/MALTA/C/JU 15 31 as per receiving datestamp on the front. Postman's personal handstamp No. 58 applied on the back.