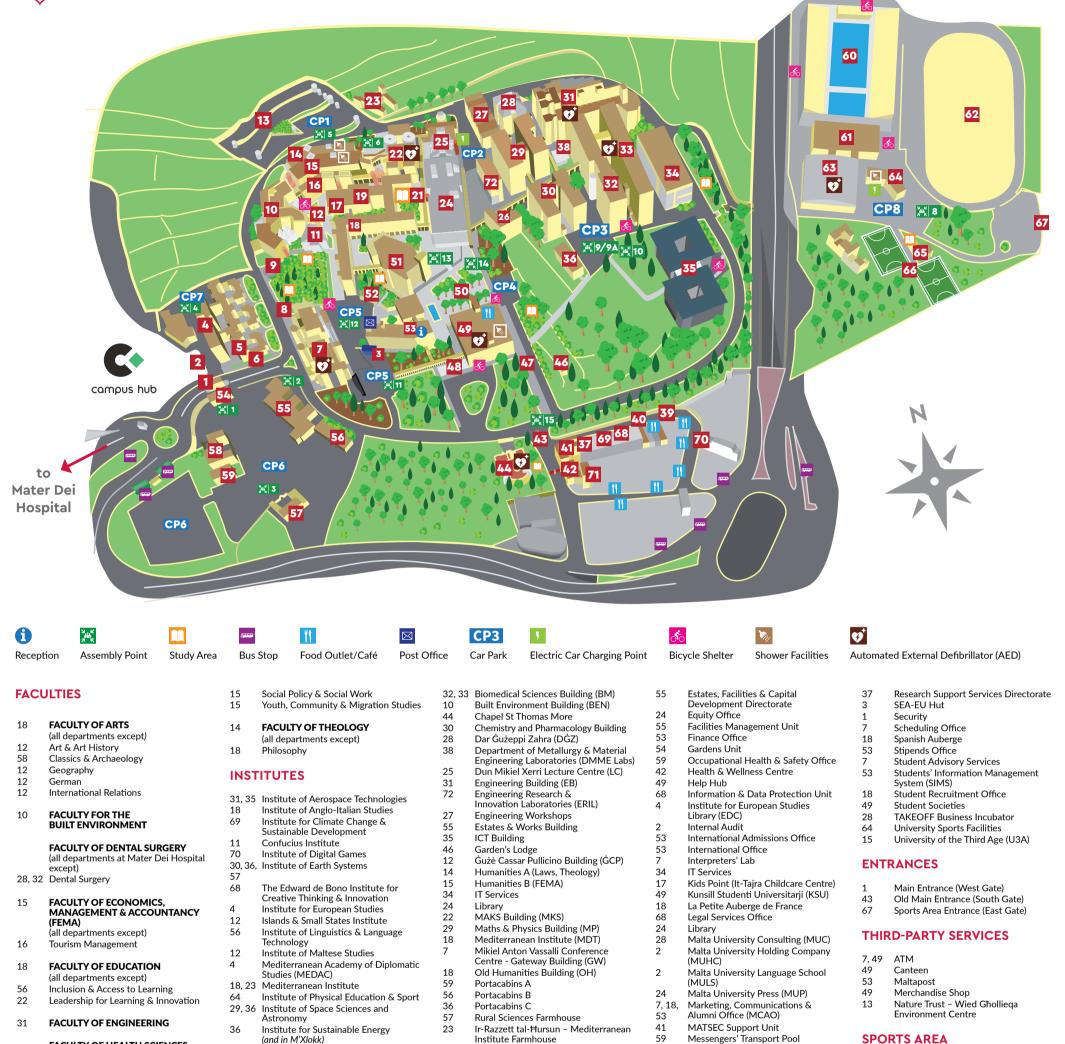

# Msida Campus Map

FACULTY OF HEALTH SCIENCES (at Mater Dei Hospital) Food Sciences & Nutrition

- FACULTY OF INFORMATION & 35 COMMUNICATION TECHNOLOGY
- Institute for Sustainable Energy (and in M'Xlokk)

# CENTRES

31

35

28

64

15

40

Centre for Biomedical Cybernetics Centre for Distributed Ledger

Centre for Entrepreneurship &

Centre for Environmental Education &

Centre for the Liberal Arts & Sciences

- Institute Farmhouse
- 49 University House

#### **OPEN SPACES**

- Arvid Pardo Monument
- Messengers' Transport Pool Office for Human Resources
- 53 Management & Development (HRMD) Office for Professional Academic 72
  - Development (OPAD) Office of the Pro-Rectors
  - Office of the Pecto

## **SPORTS AREA**

61

5

4

- 5-a-Side Football Pitches 66
  - Changing Rooms
  - 65 Football Pitch 62

    - Malta University Sports Club (MUSC)

- **FACULTY OF LAWS** 14
- - (all departments at Mater Dei Hospital except)
- 32
- 33
- 32 Pharmacv
- Physiology & Biochemistry 33
- 29 FACULTY OF SCIENCE
  - (all departments except)
- 33 Biology
- 30 Chemistry
- 29, 30 Geosciences
- 30 Metamaterials Unit
- 29, 36 Physics
- FACULTY FOR SOCIAL WELLBEING 15
- 18 Child & Family Studies
- 69 Counselling
- 16 Criminology
- 14 **Disability Studies**
- 14 Gender & Sexualities
- 14 Gerontology & Dementia Studies
- Psychology 18

- FACULTY OF MEDIA & KNOWLEDGE SCIENCES (MAKS) 22

# FACULTY OF MEDICINE & SURGERY

- Centre for Literacy 18 Anatomy (and at Mater Dei Hospital) Clinical Pharmacology & Therapeutics Centre for Molecular Medicine & 32
  - Biobanking Centre for Resilience & 18 Socio-Emotional Health

Technologies

Proficiency

Research

12, 69 Centre for English Language

Business Incubation

Centre for Labour Studies

- Centre for the Study & Practice of Conflict Resolution 22
- Centre for Traditional 42 Chinese Medicine

#### **SCHOOLS**

- 49 DOCTORAL SCHOOL
- INTERNATIONAL SCHOOL FOR 24 FOUNDATION STUDIES
- SCHOOL OF PERFORMING ARTS 56

### **BUILDINGS**

- 53 Administration Building
- Archaeology Centre 58

- 21 Arvid Pardo Study Area/ Ġnien tal-Paċi fl-ĺbħra
- **Climate Change Monument** 8
- 48 Dun Karm Monument
- 9 Greek Theatre - TESPI
- 52 Japanese Garden/Ġnien I-Istudent
- 50 Mikiel Anton Vassalli Monument
- 50 Quadrangle (Atriju Vassalli)
  - Vial Tessie Camilleri

#### **FACILITIES & SERVICES**

- Academic Programmes Quality & Resources Unit (APQRU) 53
- 18 ACCESS - Disability Support Unit
- 53 Administration Reception Desk
- 39 Administrative Information Management Systems (AIMS)
- 53 Admissions & Records Office
- 54.55 Arts Studio

47

- Campus 103.7 18
- Conferences & Events Office 24
- Chaplaincy 44
- Corporate Research & Knowledge 28 Transfer Office (KTO)
- **Counselling Services** 42
- Data Protection Office 68
- **Degree**Plus 49
- 33 Diving Resource Centre
- 40 **ERDF/ESF** Projects Office

- 53 Office of the Registrar
- Office of the Secretary 53
- 55 **Precincts Office**

53

- 71 Printing Unit
- Procurement 53
- Project Support Office 2
- Quality Support Unit 35
- 56 Registry

- 63 Multipurpose Sports Hall
- National Swimming Pool Complex 60
- 64 Sports Pavilion

## **INTERNATIONAL INSTITUTES**

- International Maritime Law Institute
- International Ocean Institute

## LECTURE HALLS/ROOMS — ABBREVIATIONS

| 2  | СН   | Campus Hub Lecture<br>Rooms (CH)                   | 7  | GW   | Mikiel Anton Vassalli<br>Conference Centre -               |
|----|------|----------------------------------------------------|----|------|------------------------------------------------------------|
| 30 | CLR  | Chemistry Lecture Room                             |    |      | Gateway Building (GW)                                      |
| 34 | TR   | Computer Training<br>Rooms (IT Services)           | 32 | NALR | New Anatomy Lecture<br>Room                                |
| 11 | CILR | Confucius Institute<br>Lecture Room                | 33 | NBRR | New Biology<br>Resource Room                               |
| 31 | ELT  | Engineering Lecture<br>Theatre                     | 19 | ALT  | P.P. Saydon Lecture<br>Theatre - Arts Lecture              |
| 25 | LT1  | Erin Serracino Inglott Hall -<br>Lecture Theatre 1 |    |      | Theatre                                                    |
| 25 | LT2  | Francis Ebejer Hall -                              | 51 | STZ  | Sir Temi Zammit Hall                                       |
| 25 | -12  | Lecture Theatre 2                                  | 49 | SHCR | Student House                                              |
| 26 | SLT  | John Borg Hall - Science<br>Lecture Theatre        | 34 | vc   | Conference Room<br>Video Conference Suite<br>(IT Services) |
| 24 | LBR  | Library Basement                                   |    |      | (IT Services)                                              |