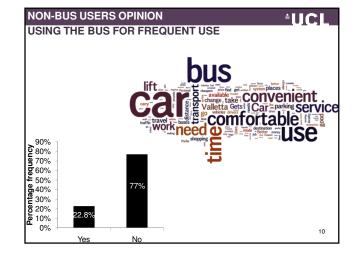

|  |  |
|             | Elementary<br>occupations | x          |               | x        |       |  |  |
|             | Students                  |            |               | x        |       |  |  |
| Females     | Housewives                |            | x             | х        | x     |  |  |
|             | Students                  |            |               | х        |       |  |  |
|             | Clerks                    | х          |               | х        |       |  |  |
|             | Service<br>Workers        | x          | x             |          |       |  |  |
|             | Unemployed                | х          |               | х        | x     |  |  |
|             | Elementary<br>occupations | x          |               | х        |       |  |  |



| Mode Users               | Categories  | Factors             | Component<br>Score (%) | Rating<br>Mode* | Potential<br>Label |
|--------------------------|-------------|---------------------|------------------------|-----------------|--------------------|
|                          |             | Customer experience | 78                     | 3               |                    |
|                          | Category 1  | Information         | 75                     | 3               | Image-Prone        |
|                          | category I  | Comfort             | 74                     | 3               | mage-Florie        |
| All                      |             | Time                | 74                     | 3               |                    |
| ~