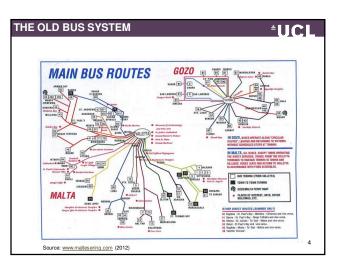

| NEED FOR A PUBLIC TRANSPORT REFORM                                                                                                                                                                                                                                                                                     | RESEARCH QUESTIONS                                                                                                                                                                                                                                                                                       |
|------------------------------------------------------------------------------------------------------------------------------------------------------------------------------------------------------------------------------------------------------------------------------------------------------------------------|----------------------------------------------------------------------------------------------------------------------------------------------------------------------------------------------------------------------------------------------------------------------------------------------------------|
| <section-header><section-header><section-header><section-header><section-header><section-header><image/><image/><image/><image/><image/><image/><image/><image/><image/><image/><image/><image/><image/><image/></section-header></section-header></section-header></section-header></section-header></section-header> | <ul> <li>What are people's perceptions regarding the bus service quality characteristics?</li> <li>Does personal opinion influence overall perception of modal choice?</li> <li>Does a reform create expectations among the public?</li> <li>What are people's attitudes towards modal shift?</li> </ul> |