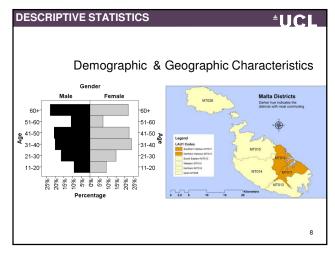

-------------------------------------------------------------------------------------------------------------------------------------------------------------------------------------|
| <section-header><section-header><section-header><section-header><section-header><section-header><image/><image/><image/><image/><image/><image/><image/><image/><image/><image/><image/><image/><image/><image/></section-header></section-header></section-header></section-header></section-header></section-header> | <ul> <li>What are people's perceptions regarding the bus service quality characteristics?</li> <li>Does personal opinion influence overall perception of modal choice?</li> <li>Does a reform create expectations among the public?</li> <li>What are people's attitudes towards modal shift?</li> </ul> |





| Modal Split |                           |            |               |          |       |  |  |
|-------------|---------------------------|------------|---------------|----------|-------|--|--|
| Gender      | Occupation                | Car Driver | Car Passenger | Bus User | Walks |  |  |
| Males       | Professionals             | х          |               |          |       |  |  |
|             | Retired                   | х          | x             | x        | x     |  |  |
|             | Service<br>Workers        | x          |               |          |       |  |  |
|             | Craft                     | х          |               |          |       |  |  |
|             | Elementary<br>occupations | x          |               | x        |       |  |  |
|